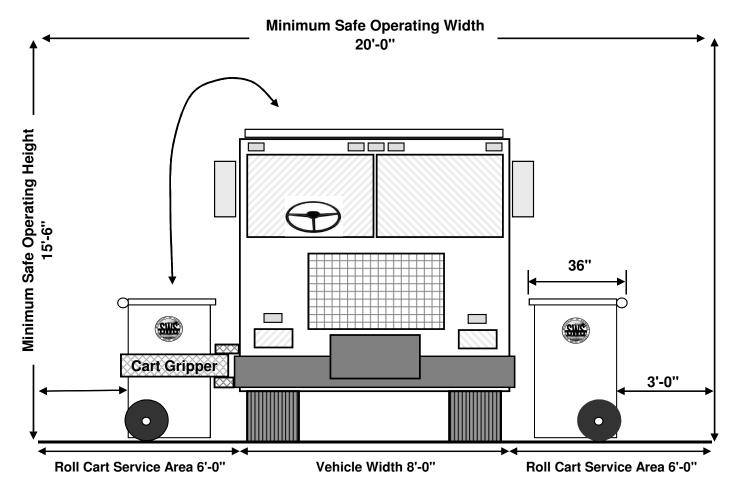

## **Automated Sideloader Operating Parameters**

Note: The attached diagram is designed to provide a general reference for safe operating distances for typical automated sideloading refuse collection vehicles. Some service locations may have unique characteristics that may require additional evaluation to allow for roll cart service.